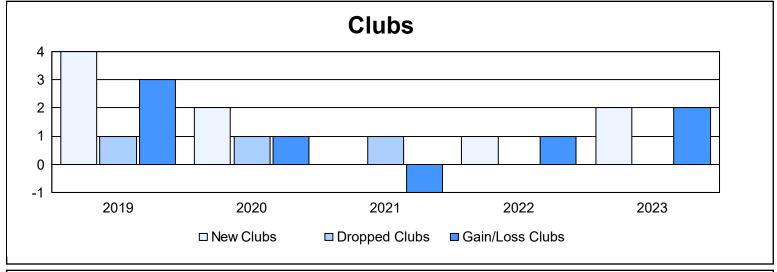

District 355 B1 As of June 2023 Cumulative

| Year      | New<br>Clubs | Dropped<br>Clubs | Gain/<br>Loss<br>Clubs | New<br>Members | Charter<br>Members | Reinstate<br>Members | Transfer<br>Members | Total<br>Member<br>Added | Total<br>Members<br>Dropped | Gain/<br>Loss<br>Members |
|-----------|--------------|------------------|------------------------|----------------|--------------------|----------------------|---------------------|--------------------------|-----------------------------|--------------------------|
| 2018-2019 | 4            | 1                | 3                      | 546            | 141                | 29                   | 4                   | 720                      | 661                         | 59                       |
| 2019-2020 | 2            | 1                | 1                      | 633            | 68                 | 20                   | 10                  | 731                      | 632                         | 99                       |
| 2020-2021 | 0            | 1                | -1                     | 394            | 2                  | 19                   | 1                   | 416                      | 593                         | -177                     |
| 2021-2022 | 1            | 0                | 1                      | 408            | 37                 | 14                   | 5                   | 464                      | 394                         | 70                       |
| 2022-2023 | 2            | 0                | 2                      | 538            | 84                 | 39                   | 5                   | 666                      | 555                         | 111                      |
| Average   | 2            | 1                | 1                      | 504            | 66                 | 24                   | 5                   | 599                      | 567                         | 32                       |