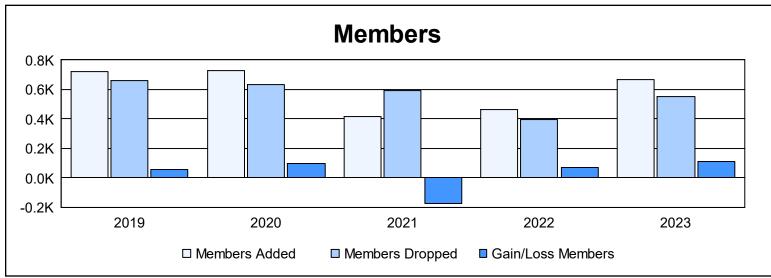

District 355 B1 As of June 2023 Cumulative

| Year      | New<br>Clubs | Dropped<br>Clubs | Gain/<br>Loss<br>Clubs | New<br>Members | Charter<br>Members | Reinstate<br>Members | Transfer<br>Members | Total<br>Member<br>Added | Total<br>Members<br>Dropped | Gain/<br>Loss<br>Members |
|-----------|--------------|------------------|------------------------|----------------|--------------------|----------------------|---------------------|--------------------------|-----------------------------|--------------------------|
| 2018-2019 | 4            | 1                | 3                      | 546            | 141                | 29                   | 4                   | 720                      | 661                         | 59                       |
| 2019-2020 | 2            | 1                | 1                      | 633            | 68                 | 20                   | 10                  | 731                      | 632                         | 99                       |
| 2020-2021 | 0            | 1                | -1                     | 394            | 2                  | 19                   | 1                   | 416                      | 593                         | -177                     |
| 2021-2022 | 1            | 0                | 1                      | 408            | 37                 | 14                   | 5                   | 464                      | 394                         | 70                       |
| 2022-2023 | 2            | 0                | 2                      | 538            | 84                 | 39                   | 5                   | 666                      | 555                         | 111                      |
| Average   | 2            | 1                | 1                      | 504            | 66                 | 24                   | 5                   | 599                      | 567                         | 32                       |